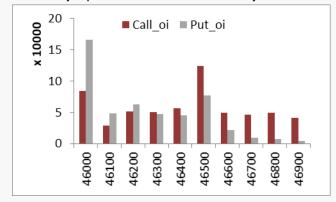

### Bank Nifty Options OI Distribution-Weekly

Nifty Call options OI shows that 22100 has the highest OI followed by 22500 which may act as resistance for current expiry.

BankNifty Put options OI distribution shows that 46000 has the highest OI concentration followed 46500 which may act as support for the current expiry.

BankNifty Call strike 46500 followed by 46000 witnessed significant OI concentration and may act as resistance for the current expiry.

| Stock F   | utures -                                | Long Build                                                         |                                                                                                             |                                                                                                                                             | <u> </u>                                                                                                                                 | Stock Futures -                                                                                                                                                            | Short Bu                                                                                                                                                                                                     | <u>iild Up</u>                                                                                                                                                                                                                                          |                                                                                                                                                                                                                                                                           |
|-----------|-----------------------------------------|--------------------------------------------------------------------|-------------------------------------------------------------------------------------------------------------|---------------------------------------------------------------------------------------------------------------------------------------------|------------------------------------------------------------------------------------------------------------------------------------------|----------------------------------------------------------------------------------------------------------------------------------------------------------------------------|--------------------------------------------------------------------------------------------------------------------------------------------------------------------------------------------------------------|---------------------------------------------------------------------------------------------------------------------------------------------------------------------------------------------------------------------------------------------------------|---------------------------------------------------------------------------------------------------------------------------------------------------------------------------------------------------------------------------------------------------------------------------|
| Fut Price | %<br>Chg                                | Open Interest                                                      | % Chg                                                                                                       |                                                                                                                                             | Symbol                                                                                                                                   | Fut Price                                                                                                                                                                  | %<br>Chg                                                                                                                                                                                                     | Open<br>Interest                                                                                                                                                                                                                                        | % Chg                                                                                                                                                                                                                                                                     |
| 291.9     | 0.99%                                   | 4,74,35,000                                                        | 21.39%                                                                                                      |                                                                                                                                             | LUPIN                                                                                                                                    | 1,592.35                                                                                                                                                                   | -<br>2.08%                                                                                                                                                                                                   | 82,39,050                                                                                                                                                                                                                                               | 12.06%                                                                                                                                                                                                                                                                    |
| 8,370.35  | 0.83%                                   | 22,33,875                                                          | 10.99%                                                                                                      |                                                                                                                                             | HDFCAMC                                                                                                                                  | 3,744.85                                                                                                                                                                   | -<br>3.28%                                                                                                                                                                                                   | 31,19,100                                                                                                                                                                                                                                               | 8.32%                                                                                                                                                                                                                                                                     |
| 1,788.80  | 0.15%                                   | 13,95,600                                                          | 10.31%                                                                                                      |                                                                                                                                             | SBILIFE                                                                                                                                  | 1,494.00                                                                                                                                                                   | -<br>1.08%                                                                                                                                                                                                   | 81,63,750                                                                                                                                                                                                                                               | 7.85%                                                                                                                                                                                                                                                                     |
| 6,775.85  | 5.77%                                   | 15,20,900                                                          | 9.21%                                                                                                       |                                                                                                                                             | BATAINDIA                                                                                                                                | 1,435.45                                                                                                                                                                   | -<br>0.26%                                                                                                                                                                                                   | 30,37,125                                                                                                                                                                                                                                               | 6.47%                                                                                                                                                                                                                                                                     |
|           | Fut Price   291.9   8,370.35   1,788.80 | Fut Price %<br>Chg   291.9 0.99%   8,370.35 0.83%   1,788.80 0.15% | Fut Price Chg Open Interest   291.9 0.99% 4,74,35,000   8,370.35 0.83% 22,33,875   1,788.80 0.15% 13,95,600 | Fut Price %<br>Chg Open Interest % Chg   291.9 0.99% 4,74,35,000 21.39%   8,370.35 0.83% 22,33,875 10.99%   1,788.80 0.15% 13,95,600 10.31% | Fut Price % Chg Open Interest % Chg   291.9 0.99% 4,74,35,000 21.39%   8,370.35 0.83% 22,33,875 10.99%   1,788.80 0.15% 13,95,600 10.31% | Fut Price %<br>Chg Open Interest % Chg Symbol   291.9 0.99% 4,74,35,000 21.39% LUPIN   8,370.35 0.83% 22,33,875 10.99% HDFCAMC   1,788.80 0.15% 13,95,600 10.31% BATAINDIA | Fut Price % Chg Open Interest % Chg Symbol Fut Price   291.9 0.99% 4,74,35,000 21.39% LUPIN 1,592.35   8,370.35 0.83% 22,33,875 10.99% HDFCAMC 3,744.85   1,788.80 0.15% 13,95,600 10.31% BATAINDIA 1.435.45 | Fut Price %<br>Chg Open Interest % Chg Symbol Fut Price %<br>Chg   291.9 0.99% 4,74,35,000 21.39% LUPIN 1,592.35 -<br>2.08%   8,370.35 0.83% 22,33,875 10.99% HDFCAMC 3,744.85 -<br>3.28%   1,788.80 0.15% 13,95,600 10.31% SBILIFE 1,494.00 -<br>1.08% | Fut Price % Chg Open Interest % Chg Symbol Fut Price % Chg Open Interest 0.99% 4,74,35,000 21.39% LUPIN 1,592.35 2.08% 82,39,050   8,370.35 0.83% 22,33,875 10.99% 10.31% BATAINDIA 1,494.00 - 81,63,750   1,788.80 0.15% 13,95,600 10.31% BATAINDIA 1,435.45 - 30.37.125 |