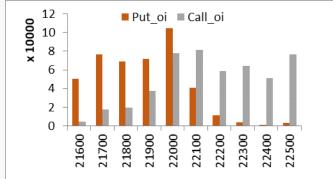

### Nifty Options OI Distribution-Weekly

The India VIX index is at 16.02 vs 15.22, ATM CE IV 14.06 & PE IV 18.23

Index options PCR is at 1.25 vs 1.22 to its previous day closing.

Nifty Put options OI distribution shows that 22000 has the highest OI concentration followed by 21700 and 21900 which may act as support for current expiry.

Nifty Call options OI shows that 22100 has the highest OI followed by 22500 which may act as resistance for current expiry.

BankNifty Put options OI distribution shows that 46000 has the highest OI concentration followed 46500 which may act as support for the current expiry.